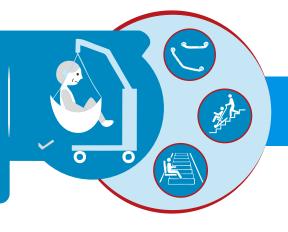

#### Environment Products పరిసరాల పరికరాలు

- Portable ramps
- Twin track ramp
- Grab bars / Rails
- Non skid mats

- Stair climber
- Stairlift
- Hoist / cransfer device
- Accessible audits