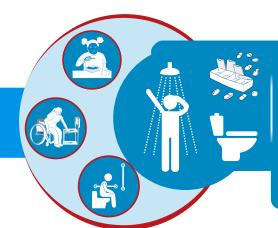

### Self-care Devices and Training స్వీయ సంరక్షణ పలికరాలు మలియు శిక్షణ

- Feeding devices
- Grooming devices
- Dressing devices
- Bathing devices
- Pill organiser
- Toilet chairs