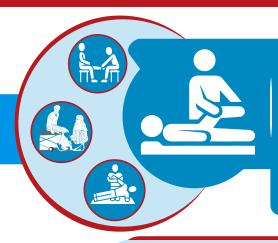

### **Physiotherapy** ಭಿಜಿಯಾಥರಏ

- **Electrotherapy**
- **Manual therapy**
- **Exercise therapy**
- **Postural training**
- Strength, flexibility, and stretching exercises
- Fall prevention therapy
- **Balance & coordination** training

### **Mobility Training**

තරජ එජුස

- **Balance training**
- **Gait training**
- **Functional mobility**
- Training with mobility devices
- Obstacle course training
- Posture and gait correction
- Fall prevention therapy
  - **Transfer Training**