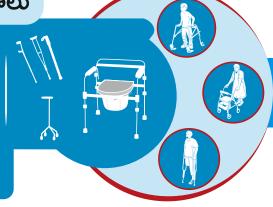

### Assistive Products / సహాయక పలకరాలు

- Anterior walkers
- Posterior walker
- Gutter crutches
- Crutches

- Fleximo crutches
- Gait trainers
- Transfer devices
- Canes

### Self-care Devices and Training స్వీయ సంరక్షణ పలికరాలు మలియు శిక్షణ

- Feeding devices
- Grooming devices
- Dressing devices
- Bathing devices
- Pill organiser
- Toilet chairs